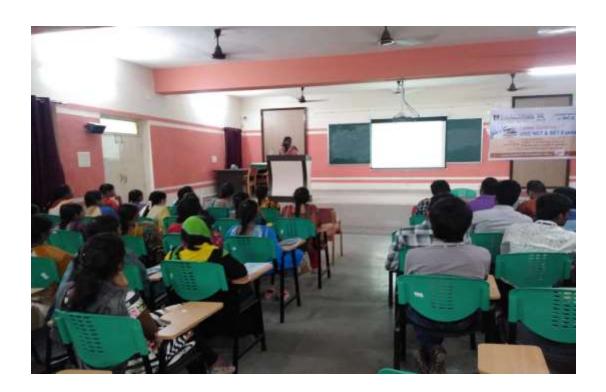

RESOURCE PERSON: Mrs. E.Supraja, M.Tech, (PhD), Pondicherry University,

Pondicherry

DATE: 27.07.2019 Time: 12.00 pm -1.30 pm

**VENUE:** Kautilya Seminar Hall, C-BLOCK

Department of MCA organized Career Guidance program on Career Guidance -UGC NET & SET Exams by Mrs.E.Supraja, M.Tech, (PhD), Pondicherry University, Pondicherry. The session started at 12.00 pm., the main theme of this event is to deliver opportunities in and advantages of UGC NET & SET exams after PG. Mrs.E. Supraja explained that eligibility criteria of NET & SET exams, and also explained about JRF.

Resource person explaining about NET & SET exams eligibility criteria

Resource person also explained about, if MCA post graduates are qualified for NET JRF those can get to do government projects and they can do PhD under government allotted guide. If qualified for lectureship they are eligible to apply government degree college lecturers and also in universities as Asst.professor.