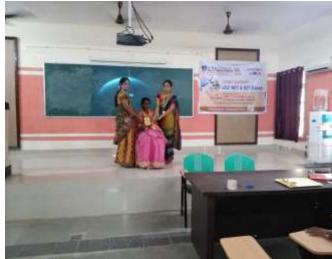

in theme of this event is to deliver opportunities in and advantages of UGC NET & SET exams after PG. Mrs.E. Supraja explained that eligibility criteria of NET & SET exams, and also explained about JRF.



Resource person explaining about NET & SET exams eligibility criteria

Resource person also explained about, if MCA post graduates are qualified for NET JRF those can get to do government projects and they can do PhD under government allotted guide. If qualified for lectureship they are eligible to apply government degree college lecturers and also in universities as Asst.professor.

Thereby some students asked queries and got reply from resource person. By this program students were knew new points about government jobs and PhD, then the session was closed at  $1.30\,\mathrm{p.m.}$ 





Tips to crack NET & SET exams

Felicitation

Faculty In charge

MCA HOD